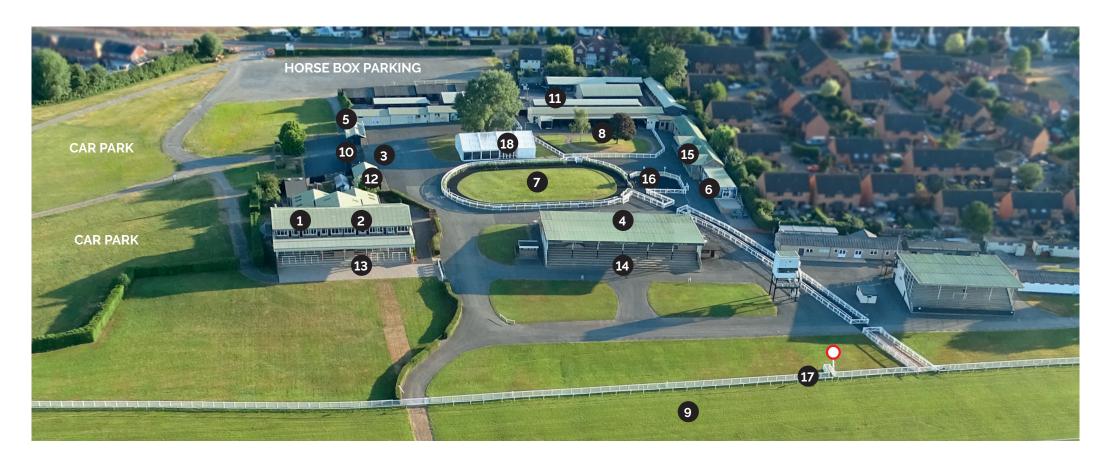

## **HOSPITALITY BOXES 1-8**

1 Experience the thrill of an afternoon's racing from one of our private viewing boxes. Boxes are perfect for private hospitality and each have their own balcony providing spectacular views of the course.

## RUSTY BRIDGE RESTAURANT

2 Situated on the ground floor of the main grandstand and incorporating views across the course, Rusty Bridge offers a dinning experience.

## HEREFORD **RACING & EVENTS**

Hereford Racecourse, Roman Road, Hereford, HR4 9QU, Tel: 01432 273560

- First Aid Point
- **Hummingbird Bar**
- Main Entrance
- Piglets Pantry Pies & Coffee Shop
- Parade Ring

**O** herefordraces

- Pre Parade Ring
- Racecourse/Finishing Straight
- **Owners & Trainers Entrance**

- 11 Stable Yard
- 12 Toilets
- 13 Viewing Steps
- 14 Viewing Steps
- 15 Weighing Room
- 16 Winners Enclosure
- 17 Winning Post
- 18 Owners & Trainers Marquee